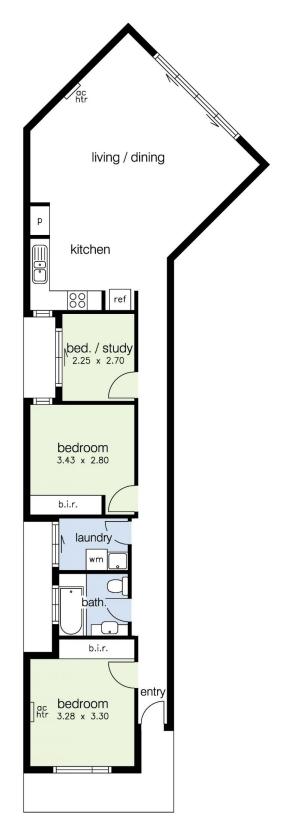

## 14 White Street FOOTSCRAY VIC

A brand new home that provides such stylish single level spaces in such a sought after location is sure to impress. This completely contemporary residence features open-plan living/dining areas that are kept constantly bright by northern light and served with elegant efficiency by a kitchen where stainless steel appliances complement a sleek, sophisticated profile. Two bedrooms with a potential study or nursery, sharing a gleaming central bathroom contribute ideal accommodation to a home that's accompanied by heating/cooling, quality fittings and finishes and a private courtyard retreat. Proximity to tram routes, Footscray Primary School, the area's wonderful shopping and cafes further enhances a property that's designed with today - and tomorrow - in mind.