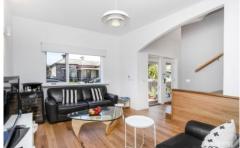

## 31 Simpson Street Yarraville VIC

This recently built house sits within Yarraville Village, walking distance to vibrant bars, cafes, restaurants, shops, The Sun Theatre and public transport. The ground level offers and open plan living and dining zone, sleek kitchen with stone benchtops and stainless-steel appliances overlooking the park. A fully tiled bathroom, separate laundry and two bedrooms, one with the option of being a second living space or home office complete this floor. Upstairs two bedrooms with built in robes including master with balcony share a central bathroom. This wonderful house wraps around a low maintenance rear yard with decking and artificial grass. Additionally, multiple skylights and large windows allow plenty of natural light whilst ducted heating, split systems in living and both upstairs bedrooms and dishwasher ensure comfort convenience is key.