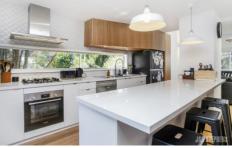

## 31 Simpson Street Yarraville VIC

This recently built house sits within Yarraville Village, walking distance to vibrant bars, cafes, restaurants, shops, The Sun Theatre and public transport. The ground level offers and open plan living and dining zone, sleek kitchen with stone benchtops and stainless-steel appliances overlooking the park. A fully tiled bathroom, separate laundry and two bedrooms, one with the option of being a second living space or home office complete this floor. Upstairs two bedrooms with built in robes including master with balcony share a central bathroom. This wonderful house wraps around a low maintenance rear yard with decking and artificial grass. Additionally, multiple skylights and large windows allow plenty of natural light whilst ducted heating, split systems in living and both upstairs bedrooms and dishwasher ensure comfort convenience is key.