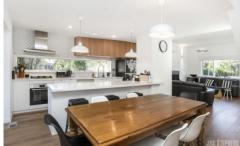

## 31 Simpson Street Yarraville VIC

This recently built house sits within Yarraville Village, walking distance to vibrant bars, cafes, restaurants, shops, The Sun Theatre and public transport. The ground level offers and open plan living and dining zone, sleek kitchen with stone benchtops and stainless-steel appliances overlooking the park. A fully tiled bathroom, separate laundry and two bedrooms, one with the option of being a second living space or home office complete this floor. Upstairs two bedrooms with built in robes including master with balcony share a central bathroom. This wonderful house wraps around a low maintenance rear yard with decking and artificial grass. Additionally, multiple skylights and large windows allow plenty of natural light whilst ducted heating, split systems in living and both upstairs bedrooms and dishwasher ensure comfort convenience is key.