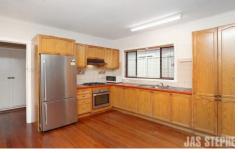

## 112 Alma Street WEST FOOTSCRAY VIC

Offering plenty of space and a flexible floor plan, this wonderful West Footscray home allows for a 6th bedroom or separate second living area. Large spacious bedrooms and 2 central bathrooms flow over two floors whilst an upstairs retreat offers for another small space zone or study area. Downstairs an open plan living zone with large kitchen (please note a DISHWASHER has now been installed) overlooks an undercover patio and generous sized backyard with storage shed. Ducted heating, split systems and off street parking for multiple cars are added bonuses to this already appealing family home. Enjoy the convenience of being within close proximity to public transport, Central West Shopping Centre, other local amenities and being a short train ride from the CBD. WE **HIGHLY** RECOMMEND REGISTERING INSPECTIONS TO BE KEPT UPDATED OF ANY CHANGES/CANCELLATIONS.